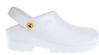

# **Safety shoe**

Safety cap · Antislip · Antibacterial · Washable at 90°C · Autoclavable at 134°C

#### Description

High-quality safety shoe with safety cap. Unisex, combining technical and therapeutic features, reliable for protection against electrostatic discharge in rigorous work environments. Machine washable up to a maximum temperature of 90°C can be steam sterilized in autoclave up to 134°C, antibacterical and 100% antislip.

#### **Technical Features**

Colours

ASFE8-N9016-WHITE

ASFE8-N6016-GREEN

ASFE8-N3020-RED

ASFE8-N4003-PINK