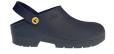

# **Safety shoe**

Safety cap · Antislip · Antibacterial · Washable at 90°C · Autoclavable at 134°C

#### Description

High-quality safety shoe with safety cap. Unisex, combining technical and therapeutic features, reliable for protection against electrostatic discharge in rigorous work environments. Machine washable up to a maximum temperature of 90°C can be steam sterilized in autoclave up to 134°C, antibacterical and 100% antislip.

#### **Technical Features**

Colours

ASFE8-N9016-WHITE

ASFE8-N6016-GREEN

ASFE8-N3020-RED

ASFE8-N4003-PINK