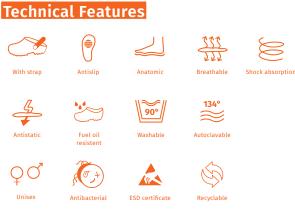

#### Antislip · Antibacterial · Washable at 90°C · Autoclavable at 134°C

#### Description

High-quality safety shoes, unisex, combining technical and therapeutic features, reliable for protection against electrostatic discharge in rigorous work environments. Machine washable up to a maximum temperature of 90°C can be steam sterilized in autoclave up to 134°C, antibacterical and 100% antislip.