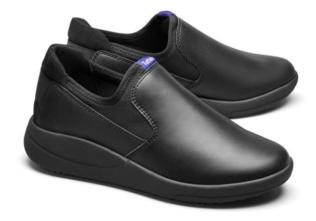

### Description

With both the support and ease of a full slip-on shoe, this style offers the ultimate in comfort and practicality, complimented by a choice of three insoles that are included with every pair.

# The Toffeln SmartSole Shoe range

Toffeln Smart Sole Shoe - Navy 0350N UK Sizes 3 - 12 EURO Sizes 36 - 47

Toffeln Smart Sole Clog - White 0350W UK Sizes 3 - 12 EURO Sizes 36 - 47

| Euro | 36 | 37 | 38 | 39 | 40  | 41 | 42 | 43 | 44 | 45   | 46 | 47 |
|------|----|----|----|----|-----|----|----|----|----|------|----|----|
| UK   | 3  | 4  | 5  | 6  | 6.5 | 7  | 8  | 9  | 10 | 10.5 | 11 | 12 |
|      |    |    |    |    |     |    |    |    |    |      |    |    |