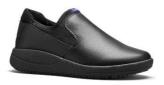

# The Toffeln SmartSole Shoe range

Toffeln Smart Sole Shoe - Navy 0350N UK Sizes 3 - 12 EURO Sizes 36 - 47

Toffeln Smart Sole Clog - White 0350W UK Sizes 3 - 12 EURO Sizes 36 - 47

| Euro | 36 | 37 | 38 | 39 | 40  | 41 | 42 | 43 | 44 | 45   | 46 | 47 |
|------|----|----|----|----|-----|----|----|----|----|------|----|----|
| UK   | 3  | 4  | 5  | 6  | 6.5 | 7  | 8  | 9  | 10 | 10.5 | 11 | 12 |
|      |    |    |    |    |     |    |    |    |    |      |    |    |