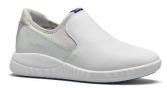

# The Toffeln SmartSole Shoe range

Toffeln Smart Sole Shoe - Navy 0350N UK Sizes 3 - 12 EURO Sizes 36 - 47

Toffeln Smart Sole Clog - White 0350W UK Sizes 3 - 12 EURO Sizes 36 - 47

| Euro | 36 | 37 | 38 | 39 | 40  | 41 | 42 | 43 | 44 | 45   | 46 | 47 |
|------|----|----|----|----|-----|----|----|----|----|------|----|----|
| UK   | 3  | 4  | 5  | 6  | 6.5 | 7  | 8  | 9  | 10 | 10.5 | 11 | 12 |
|      |    |    |    |    |     |    |    |    |    |      |    |    |