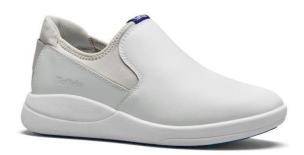

# The Toffeln SmartSole Shoe range

Toffeln Smart Sole Shoe - Navy 0350N UK Sizes 3 - 12 EURO Sizes 36 - 47

Toffeln Smart Sole Clog - White 0350W UK Sizes 3 - 12 EURO Sizes 36 - 47

| Euro | 36 | 37 | 38 | 39 | 40  | 41 | 42 | 43 | 44 | 45   | 46 | 47 |
|------|----|----|----|----|-----|----|----|----|----|------|----|----|
| UK   | 3  | 4  | 5  | 6  | 6.5 | 7  | 8  | 9  | 10 | 10.5 | 11 | 12 |
|      |    |    |    |    |     |    |    |    |    |      |    |    |