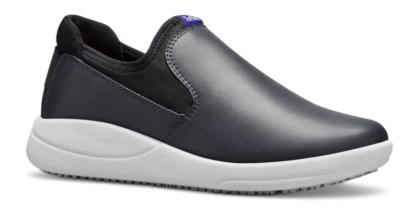

# The Toffeln SmartSole Shoe range

Toffeln Smart Sole Shoe - Navy 0350N UK Sizes 3 - 12 EURO Sizes 36 - 47

Toffeln Smart Sole Clog - White 0350W UK Sizes 3 - 12 EURO Sizes 36 - 47

| Euro | 36 | 37 | 38 | 39 | 40  | 41 | 42 | 43 | 44 | 45   | 46 | 47 |
|------|----|----|----|----|-----|----|----|----|----|------|----|----|
| UK   | 3  | 4  | 5  | 6  | 6.5 | 7  | 8  | 9  | 10 | 10.5 | 11 | 12 |
|      |    |    |    |    |     |    |    |    |    |      |    |    |