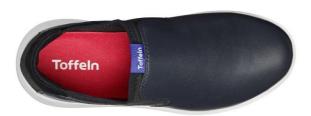

# The Toffeln SmartSole Shoe range

Toffeln Smart Sole Shoe - Navy 0350N UK Sizes 3 - 12 EURO Sizes 36 - 47

Toffeln Smart Sole Clog - White 0350W UK Sizes 3 - 12 EURO Sizes 36 - 47

| Euro | 36 | 37 | 38 | 39 | 40  | 41 | 42 | 43 | 44 | 45   | 46 | 47 |
|------|----|----|----|----|-----|----|----|----|----|------|----|----|
| UK   | 3  | 4  | 5  | 6  | 6.5 | 7  | 8  | 9  | 10 | 10.5 | 11 | 12 |
|      |    |    |    |    |     |    |    |    |    |      |    |    |