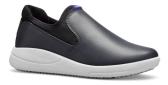

# The Toffeln SmartSole Shoe range

Toffeln Smart Sole Shoe - Navy 0350N UK Sizes 3 - 12 EURO Sizes 36 - 47

Toffeln Smart Sole Clog - White 0350W UK Sizes 3 - 12 EURO Sizes 36 - 47

| Euro | 36 | 37 | 38 | 39 | 40  | 41 | 42 | 43 | 44 | 45   | 46 | 47 |
|------|----|----|----|----|-----|----|----|----|----|------|----|----|
| UK   | 3  | 4  | 5  | 6  | 6.5 | 7  | 8  | 9  | 10 | 10.5 | 11 | 12 |
|      |    |    |    |    |     |    |    |    |    |      |    |    |