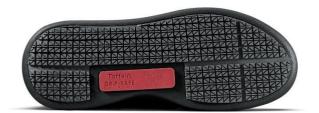

#### **Product Benefits**

Choice of 3 insoles to suit your feet with soft, medium and firm arch support

Soft, breathable uppers

Anti-static soles

Slip resistant soles

Created specifically for Healthcare professionals

Without packaging: 0.50 Kgs

Upper Material: Soft Microfibre with Neoprene gusset

Sole Material: EVA - Ethylene Vinyl Acetate

Insole Material: Mesh Fabric Outsole Material: Nitrile Rubber Washable to 40°C Washability: Tested To: EN ISO 20347 OBE SRC: 2012