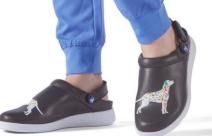

#### Description

The ultimate in featherweight footwear, UltraLite is one of the world's lightest and most comfortable professional work clogs.

# The Toffeln UltraLite range

Toffeln UltraLite – Black Large Dog 0616LDP UK Sizes 3 - 8, Half Sizes 6.5 EURO Sizes 36 – 42

Toffeln UltraLite – Navy Polka Dot 0616NPD UK Sizes 3 - 8, Half Sizes 6.5 EURO Sizes 36 – 42

Toffeln UltraLite – Navy Small Dog 0616SDP UK Sizes 3 - 8, Half Sizes 6.5 EURO Sizes 36 – 42

Toffeln UltraLite – Navy (perforated) 0618N UK Sizes 3 - 12, Half Sizes 6.5 &10.5 EURO Sizes 36 - 47

Toffeln UltraLite – White (perforated) 0618W UK Sizes 3 - 12, Half Sizes 6.5 &10.5 EURO Sizes 36 - 47