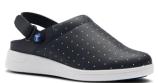

Toffeln UltraLite – Navy Small Dog 0616SDP UK Sizes 3 - 8, Half Sizes 6.5 EURO Sizes 36 – 42

Toffeln UltraLite – Navy (perforated) 0618N UK Sizes 3 - 12, Half Sizes 6.5 &10.5 EURO Sizes 36 - 47

Toffeln UltraLite – White (perforated) 0618W UK Sizes 3 - 12, Half Sizes 6.5 &10.5 EURO Sizes 36 - 47

Toffeln UltraLite - Black 0619BK UK Sizes 3 - 12, Half Sizes 6.5 & 10.5 EURO Sizes 36 - 47

Toffeln UltraLite –Navy 0619N UK Sizes 3 - 12, Half Sizes 6.5 & 10.5 EURO Sizes 36 - 47

Toffeln UltraLite – White 0619W UK Sizes 3 - 12, Half Sizes 6.5 & 10.5 EURO Sizes 36 - 47