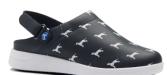

# The Toffeln UltraLite range

Toffeln UltraLite – Black Large Dog 0616LDP UK Sizes 3 - 8, Half Sizes 6.5 EURO Sizes 36 – 42

Toffeln UltraLite – Navy Polka Dot 0616NPD UK Sizes 3 - 8, Half Sizes 6.5 EURO Sizes 36 – 42