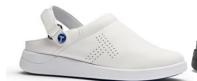

Toffeln UltraLite – Navy Small Dog 0616SDP UK Sizes 3 - 8, Half Sizes 6.5 EURO Sizes 36 – 42

Toffeln UltraLite – Navy (perforated) 0618N UK Sizes 3 - 12, Half Sizes 6.5 &10.5 EURO Sizes 36 - 47

Toffeln UltraLite – White (perforated) 0618W UK Sizes 3 - 12, Half Sizes 6.5 &10.5 EURO Sizes 36 - 47

Toffeln UltraLite - Black 0619BK UK Sizes 3 - 12, Half Sizes 6.5 & 10.5 EURO Sizes 36 - 47

Toffeln UltraLite –Navy 0619N UK Sizes 3 - 12, Half Sizes 6.5 & 10.5 EURO Sizes 36 - 47

Toffeln UltraLite – White 0619W UK Sizes 3 - 12, Half Sizes 6.5 & 10.5 EURO Sizes 36 - 47