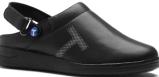

Toffeln UltraLite - Black 0619BK UK Sizes 3 - 12, Half Sizes 6.5 & 10.5 EURO Sizes 36 - 47

Toffeln UltraLite –Navy 0619N UK Sizes 3 - 12, Half Sizes 6.5 & 10.5 EURO Sizes 36 - 47

Toffeln UltraLite – White 0619W UK Sizes 3 - 12, Half Sizes 6.5 & 10.5 EURO Sizes 36 - 47