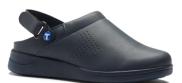

Toffeln UltraLite – Navy Small Dog 0616SDP UK Sizes 3 - 8, Half Sizes 6.5 EURO Sizes 36 – 42

Toffeln UltraLite – Navy (perforated) 0618N UK Sizes 3 - 12, Half Sizes 6.5 &10.5 EURO Sizes 36 - 47

Toffeln UltraLite – White (perforated) 0618W UK Sizes 3 - 12, Half Sizes 6.5 &10.5 EURO Sizes 36 - 47

Toffeln UltraLite - Black 0619BK UK Sizes 3 - 12, Half Sizes 6.5 & 10.5 EURO Sizes 36 - 47

Toffeln UltraLite –Navy 0619N UK Sizes 3 - 12, Half Sizes 6.5 & 10.5 EURO Sizes 36 - 47

Toffeln UltraLite – White 0619W UK Sizes 3 - 12, Half Sizes 6.5 & 10.5 EURO Sizes 36 - 47