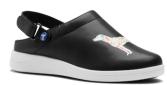

# The Toffeln UltraLite range

Toffeln UltraLite – Black Large Dog 0616LDP UK Sizes 3 - 8, Half Sizes 6.5 EURO Sizes 36 – 42

Toffeln UltraLite – Navy Polka Dot 0616NPD UK Sizes 3 - 8, Half Sizes 6.5 EURO Sizes 36 – 42

Toffeln UltraLite – Navy Small Dog 0616SDP UK Sizes 3 - 8, Half Sizes 6.5 EURO Sizes 36 – 42

Toffeln UltraLite – Navy (perforated) 0618N UK Sizes 3 - 12, Half Sizes 6.5 &10.5 EURO Sizes 36 - 47

Toffeln UltraLite – White (perforated) 0618W UK Sizes 3 - 12, Half Sizes 6.5 &10.5 EURO Sizes 36 - 47